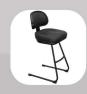

EL1K

- Ergonomic design
- Automotive-grade moulded foam seat
- Quick-Release seat
- Protective edge on seat and backrest
- · Heavy-Duty swivel mechanism or gas-height adjustment