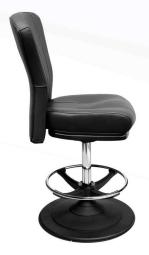

RB85-EG

SB86

- Ergonomic design
- Automotive-grade moulded foam seat
- Protective edge on backrest
- Heavy-Duty swivel mechanism or gas-height adjustment

- Ergonomic design
- Automotive-grade moulded foam seat
- · Quick-Release seat
- Protective edge on seat and backrest
- · High-strength sled base