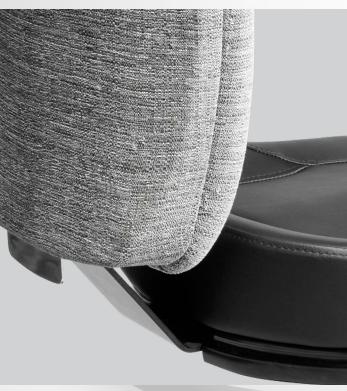

RB80NG-EG

- Ergonomic design
- Automotive-grade moulded foam seat
- Quick-Release seat
- Protective edge on seat
- Heavy-Duty swivel mechanism or gas-height adjustment
- Handle on backrest

RB30K-EG

- Ergonomic design
- Automotive-grade moulded foam seat
- · Quick-Release seat
- Protective edge on seat. Optional on backrest
- · Heavy-Duty swivel mechanism or gas-height adjustment