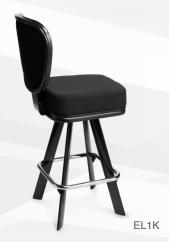

EL1K

- Ergonomic design
- Automotive-grade moulded foam seat
- Quick-Release seat
- Protective edge on seat and backrest
- · Heavy-Duty swivel mechanism or gas-height adjustment