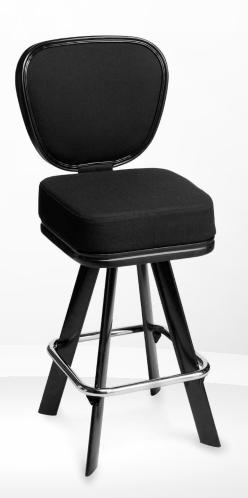

- Our unique weld-free design for pedestal stools eliminates the potentially disastrous failures commonly associated with chairs that have welded joints.
- · Glue-free upholstery permits cost-effective re-upholstery to prolong the life of your investment.
- Our exclusive taper-lock design allows our pedestal chairs to be easily converted from one height to another
  at a fraction of the cost of a new chair.
- To improve comfort and longevity, our seats are all manufactured in-house using automotive-grade PU moulded foam.
- Quick-Release seats enable you to exchange damaged or soiled seat cushions within minutes, right on the gaming floor.
- We are committed to environmental sustainability and we actively develop products, processes and systems to reduce our impact on the environment.

RB150-EG

- Ergonomic design
- Automotive-grade moulded foam seat
- Quick-Release seat
- Protective edge on seat and backrest
- · Heavy-Duty swivel mechanism or gas-height adjustment
- Handle on backrest