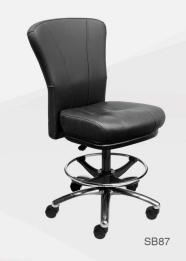

RB150-EG

- Ergonomic design
- Automotive-grade moulded foam seat
- Quick-Release seat
- Protective edge on seat and backrest
- · Heavy-Duty swivel mechanism or gas-height adjustment
- Handle on backrest

- Ergonomic design
- Automotive-grade moulded foam seat
- · Quick-Release seat
- Protective edge on seat and backrest
- · Heavy-Duty swivel mechanism or gas-height adjustment
- Handle on backrest