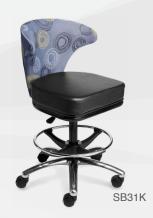

RB85-EG

SB86

- Ergonomic design
- Automotive-grade moulded foam seat
- Protective edge on backrest
- Heavy-Duty swivel mechanism or gas-height adjustment

- Ergonomic design
- Automotive-grade moulded foam seat
- · Quick-Release seat
- Protective edge on seat and backrest
- · High-strength sled base