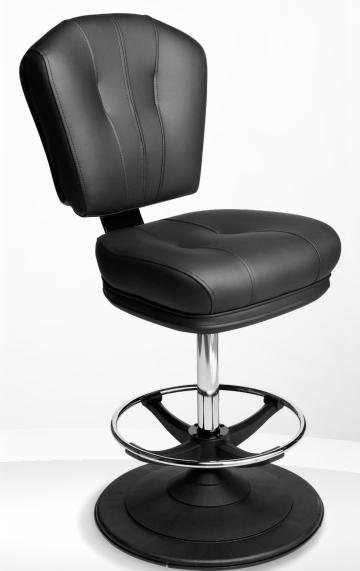

Mercury >> 20

Comet >> 28

Lunar >> 10

Jupiter >> 22

Saturn >> 30

Platinum >> 12

200RB-EG

- Ergonomic design
- Automotive-grade moulded foam
- Quick-Release seat and backrest
- Protective edge on seat and backrest
- Heavy-Duty swivel mechanism or gas-height adjustment
- Handle on backrest