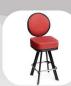

# PLATINUM

- Ergonomic design
- Automotive-grade moulded foam seat
- Quick-Release seat
- Protective edge on seat and backrest
- Heavy-Duty swivel mechanism or gas-height adjustment
- Handle on backrest