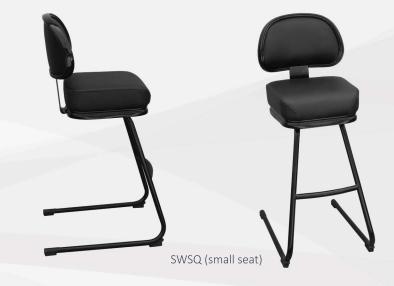

RB150-EG

- Ergonomic design
- Automotive-grade moulded foam seat
- Quick-Release seat
- Protective edge on seat and backrest
- · Heavy-Duty swivel mechanism or gas-height adjustment
- Handle on backrest

- Ergonomic design
- Automotive-grade moulded foam seat
- · Quick-Release seat
- Protective edge on seat and backrest
- · Heavy-Duty swivel mechanism or gas-height adjustment
- Handle on backrest