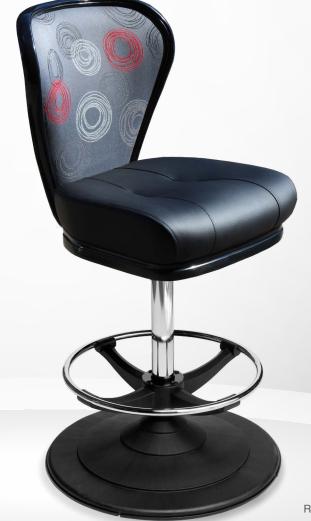

- Our unique weld-free design for pedestal stools eliminates the potentially disastrous failures commonly associated with chairs that have welded joints.
- · Glue-free upholstery permits cost-effective re-upholstery to prolong the life of your investment.
- Our exclusive taper-lock design allows our pedestal chairs to be easily converted from one height to another
  at a fraction of the cost of a new chair.
- To improve comfort and longevity, our seats are all manufactured in-house using automotive-grade PU moulded foam.
- Quick-Release seats enable you to exchange damaged or soiled seat cushions within minutes, right on the gaming floor.
- We are committed to environmental sustainability and we actively develop products, processes and systems to reduce our impact on the environment.