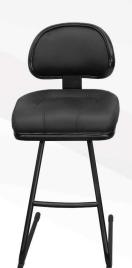

RB150-EG

- Ergonomic design
- Automotive-grade moulded foam seat
- Quick-Release seat
- Protective edge on seat and backrest
- · Heavy-Duty swivel mechanism or gas-height adjustment
- Handle on backrest

- Ergonomic design
- Automotive-grade moulded foam seat
- · Quick-Release seat
- Protective edge on seat and backrest
- · Heavy-Duty swivel mechanism or gas-height adjustment
- Handle on backrest