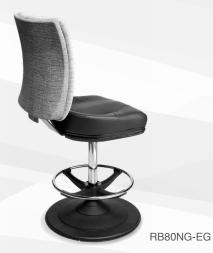

RB80NG-EG

- Ergonomic design
- Automotive-grade moulded foam seat
- Quick-Release seat
- Protective edge on seat
- Heavy-Duty swivel mechanism or gas-height adjustment
- Handle on backrest

RB30K-EG

- Ergonomic design
- Automotive-grade moulded foam seat
- · Quick-Release seat
- Protective edge on seat. Optional on backrest
- · Heavy-Duty swivel mechanism or gas-height adjustment