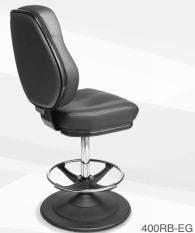

400RB-EG

- Ergonomic design
- Automotive-grade moulded foam
- Quick-Release seat and backrest
- Protective edge on seat and backrest
- Heavy-Duty swivel mechanism or gas-height adjustment
- Handle on backrest