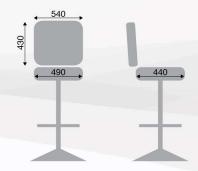

grade moulded foam seat
- Quick-Release seat
- Protective edge on seat and backrest
- Heavy-Duty swivel mechanism or gas-height adjustment
- Handle on backrest



















RB80NG-EG

- Ergonomic design
- Automotive-grade moulded foam seat
- Quick-Release seat
- Protective edge on seat
- Heavy-Duty swivel mechanism or gas-height adjustment
- Handle on backrest























RB30K-EG

- Ergonomic design
- Automotive-grade moulded foam seat
- · Quick-Release seat
- Protective edge on seat. Optional on backrest
- · Heavy-Duty swivel mechanism or gas-height adjustment













RB30K-EG









RB1K-EG

- Ergonomic design
- Automotive-grade moulded foam seat
- · Quick-Release seat
- Protective edge on seat and backrest
- Heavy-Duty swivel mechanism or gas-height adjustment



















- Ergonomic design
- Automotive-grade moulded foam
- Quick-Release seat
- Protective edge on seat. Optional on backrest
- Heavy-Duty swivel mechanism or gas-height adjustment









RB85-EG





SB86









- Ergonomic design
- Automotive-grade moulded foam seat
- Protective edge on backrest
- Heavy-Duty swivel mechanism or gas-height adjustment

















- Ergonomic design
- Automotive-grade moulded foam seat
- · Quick-Release seat
- Protective edge on seat and backrest
- · High-strength sled base

















EL1K



- Ergonomic design
- Automotive-grade moulded foam seat
- Quick-Release seat
- Protective edge on seat and backrest
- · Heavy-Duty swivel mechanism or gas-height adjustment

















### **HEAD OFFICE**

### South Africa

Postal Addres