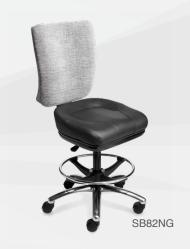

RB80NG-EG

- Ergonomic design
- Automotive-grade moulded foam seat
- Quick-Release seat
- Protective edge on seat
- Heavy-Duty swivel mechanism or gas-height adjustment
- Handle on backrest

RB30K-EG

- Ergonomic design
- Automotive-grade moulded foam seat
- · Quick-Release seat
- Protective edge on seat. Optional on backrest
- · Heavy-Duty swivel mechanism or gas-height adjustment