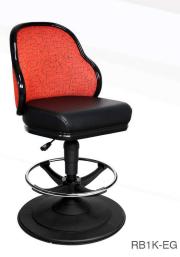

RB30K-EG

RB1K-EG

- Ergonomic design
- Automotive-grade moulded foam seat
- · Quick-Release seat
- Protective edge on seat and backrest
- Heavy-Duty swivel mechanism or gas-height adjustment

- Ergonomic design
- Automotive-grade moulded foam
- Quick-Release seat
- Protective edge on seat. Optional on backrest
- Heavy-Duty swivel mechanism or gas-height adjustment