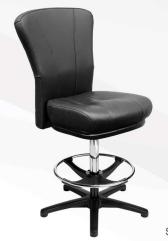

RB85-EG

SB86

- Ergonomic design
- Automotive-grade moulded foam seat
- Protective edge on backrest
- Heavy-Duty swivel mechanism or gas-height adjustment

- Ergonomic design
- Automotive-grade moulded foam seat
- · Quick-Release seat
- Protective edge on seat and backrest
- · High-strength sled base