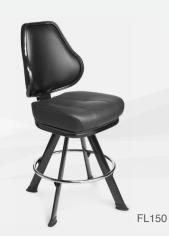

RB150-EG

- Ergonomic design
- Automotive-grade moulded foam seat
- Quick-Release seat
- Protective edge on seat and backrest
- · Heavy-Duty swivel mechanism or gas-height adjustment
- Handle on backrest

- Ergonomic design
- Automotive-grade moulded foam seat
- · Quick-Release seat
- Protective edge on seat and backrest
- · Heavy-Duty swivel mechanism or gas-height adjustment
- Handle on backrest