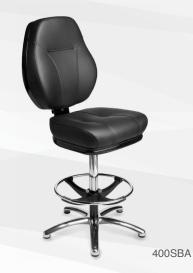

Mercury >> 20

Comet >> 28

Lunar >> 10

Jupiter >> 22

Saturn >> 30

Platinum >> 12

200RB-EG

- Ergonomic design
- Automotive-grade moulded foam
- Quick-Release seat and backrest
- Protective edge on seat and backrest
- Heavy-Duty swivel mechanism or gas-height adjustment
- Handle on backrest