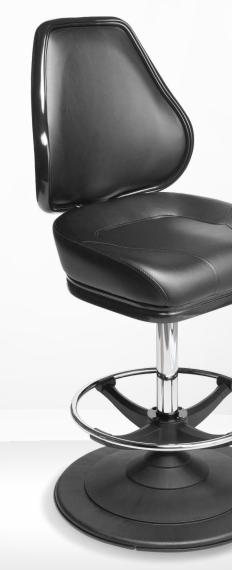

# PLATINUM

- Ergonomic design
- Automotive-grade moulded foam seat
- Quick-Release seat
- Protective edge on seat and backrest
- Heavy-Duty swivel mechanism or gas-height adjustment
- Handle on backrest