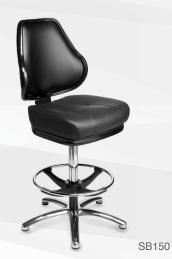

- Ergonomic design
- Automotive-grade moulded foam seat
- · Quick-Release seat
- Protective edge on seat and backrest
- · Heavy-Duty swivel mechanism or gas-height adjustment
- Handle on backrest