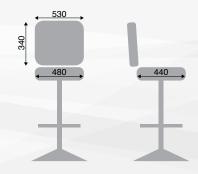

# PLATINUM

- Ergonomic design
- Automotive-grade moulded foam seat
- Quick-Release seat
- Protective edge on seat and backrest
- Heavy-Duty swivel mechanism or gas-height adjustment
- Handle on backrest