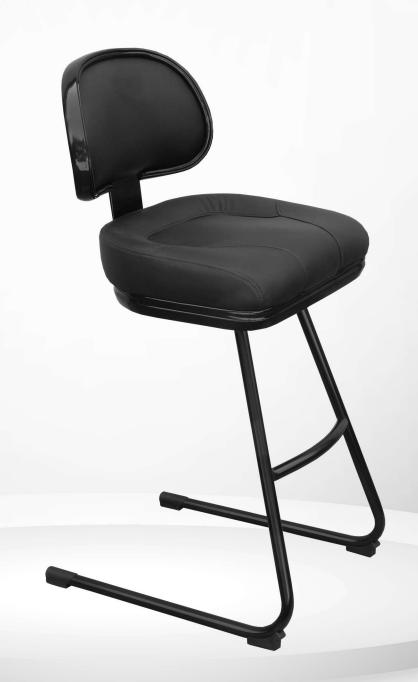

RB150-EG

- Ergonomic design
- Automotive-grade moulded foam seat
- Quick-Release seat
- Protective edge on seat and backrest
- · Heavy-Duty swivel mechanism or gas-height adjustment
- Handle on backrest

- Ergonomic design
- Automotive-grade moulded foam seat
- · Quick-Release seat
- Protective edge on seat and backrest
- · Heavy-Duty swivel mechanism or gas-height adjustment
- Handle on backrest