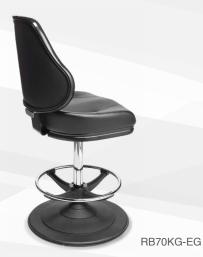

and backrest
- Protective edge on seat and backrest
- Heavy-Duty swivel mechanism or gas-height adjustment
- Handle on backrest



















RB150-EG

- Ergonomic design
- Automotive-grade moulded foam seat
- Quick-Release seat
- Protective edge on seat and backrest
- · Heavy-Duty swivel mechanism or gas-height adjustment
- Handle on backrest





















- Ergonomic design
- Automotive-grade moulded foam seat
- · Quick-Release seat
- Protective edge on seat and backrest
- · Heavy-Duty swivel mechanism or gas-height adjustment
- Handle on backrest













# PLATINUM









- Ergonomic design
- Automotive-grade moulded foam seat
- Quick-Release seat
- Protective edge on seat and backrest
- Heavy-Duty swivel mechanism or gas-height adjustment
- Handle on backrest





















RB90KG-EG

- Ergonomic design
- Automotive-grade moulded foam seat
- Quick-Release seat
- Protective edge on seat and backrest
- Heavy-Duty swivel mechanism or gas-height adjustment
- Handle on backrest



















RB80NG-EG

- Ergonomic design
- Automotive-grade moulded foam seat
- Quick-Release seat
- Protective edge on seat
- Heavy-Duty swivel mechanism or gas-height adjustment
- Handle on backrest























RB30K-EG

- Ergonomic design
- Automotive-grade moulded foam seat
- · Quick-Release seat
- Protective edge on seat. Optional on backrest
- · Heavy-Duty swivel mechanism or gas-height adjustment













RB30K-EG









RB1K-EG

- Ergonomic design
- Automotive-grade moulded foam seat
- · Quick-Release seat
- Protective edge on seat and backrest