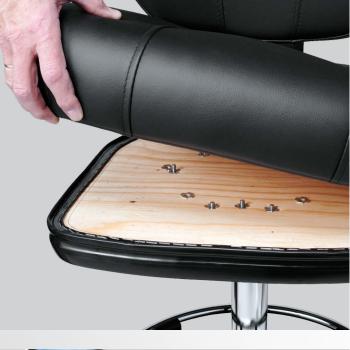

- Our unique weld-free design for pedestal stools eliminates the potentially disastrous failures commonly associated with chairs that have welded joints.
- · Glue-free upholstery permits cost-effective re-upholstery to prolong the life of your investment.
- Our exclusive taper-lock design allows our pedestal chairs to be easily converted from one height to another
  at a fraction of the cost of a new chair.
- To improve comfort and longevity, our seats are all manufactured in-house using automotive-grade PU moulded foam.
- Quick-Release seats enable you to exchange damaged or soiled seat cushions within minutes, right on the gaming floor.
- We are committed to environmental sustainability and we actively develop products, processes and systems to reduce our impact on the environment.