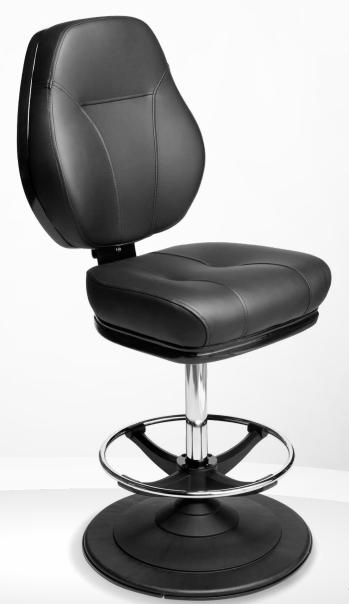

Mercury >> 20

Comet >> 28

Lunar >> 10

Jupiter >> 22

Saturn >> 30

Platinum >> 12

200RB-EG

- Ergonomic design
- Automotive-grade moulded foam
- Quick-Release seat and backrest
- Protective edge on seat and backrest
- Heavy-Duty swivel mechanism or gas-height adjustment
- Handle on backrest