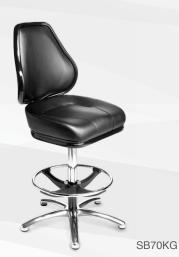

RB150-EG

- Ergonomic design
- Automotive-grade moulded foam seat
- Quick-Release seat
- Protective edge on seat and backrest
- · Heavy-Duty swivel mechanism or gas-height adjustment
- Handle on backrest

- Ergonomic design
- Automotive-grade moulded foam seat
- · Quick-Release seat
- Protective edge on seat and backrest
- · Heavy-Duty swivel mechanism or gas-height adjustment
- Handle on backrest