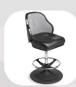

RB150-EG

- Ergonomic design
- Automotive-grade moulded foam seat
- Quick-Release seat
- Protective edge on seat and backrest
- · Heavy-Duty swivel mechanism or gas-height adjustment
- Handle on backrest

- Ergonomic design
- Automotive-grade moulded foam seat
- · Quick-Release seat
- Protective edge on seat and backrest
- · Heavy-Duty swivel mechanism or gas-height adjustment
- Handle on backrest