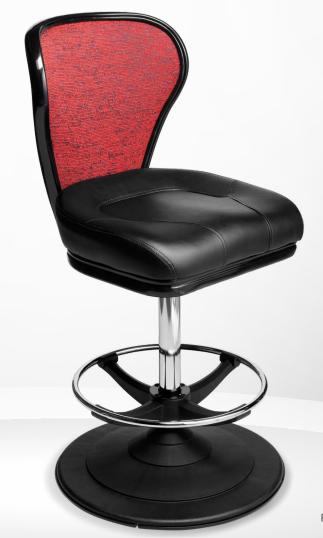

Mercury >> 20

Comet >> 28

Lunar >> 10

Jupiter >> 22

Saturn >> 30

Platinum >> 12

200RB-EG

- Ergonomic design
- Automotive-grade moulded foam
- Quick-Release seat and backrest
- Protective edge on seat and backrest
- Heavy-Duty swivel mechanism or gas-height adjustment
- Handle on backrest