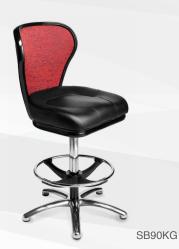

RB150-EG

- Ergonomic design
- Automotive-grade moulded foam seat
- Quick-Release seat
- Protective edge on seat and backrest
- · Heavy-Duty swivel mechanism or gas-height adjustment
- Handle on backrest

- Ergonomic design
- Automotive-grade moulded foam seat
- · Quick-Release seat
- Protective edge on seat and backrest
- · Heavy-Duty swivel mechanism or gas-height adjustment
- Handle on backrest