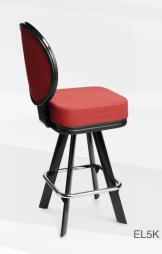

RB85-EG

SB86

- Ergonomic design
- Automotive-grade moulded foam seat
- Protective edge on backrest
- Heavy-Duty swivel mechanism or gas-height adjustment

- Ergonomic design
- Automotive-grade moulded foam seat
- · Quick-Release seat
- Protective edge on seat and backrest
- · High-strength sled base