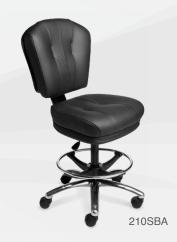

RB150-EG

- Ergonomic design
- Automotive-grade moulded foam seat
- Quick-Release seat
- Protective edge on seat and backrest
- · Heavy-Duty swivel mechanism or gas-height adjustment
- Handle on backrest

- Ergonomic design
- Automotive-grade moulded foam seat
- · Quick-Release seat
- Protective edge on seat and backrest
- · Heavy-Duty swivel mechanism or gas-height adjustment
- Handle on backrest