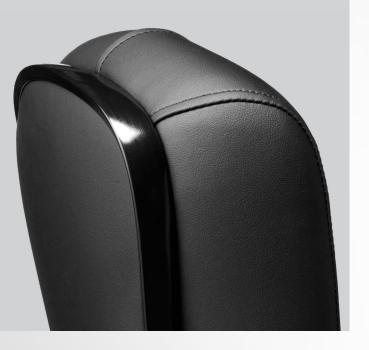

Mercury >> 20

Comet >> 28

Lunar >> 10

Jupiter >> 22

Saturn >> 30

Platinum >> 12

200RB-EG

- Ergonomic design
- Automotive-grade moulded foam
- Quick-Release seat and backrest
- Protective edge on seat and backrest
- Heavy-Duty swivel mechanism or gas-height adjustment
- Handle on backrest