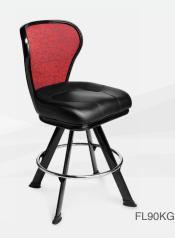

Mercury >> 20

Comet >> 28

Lunar >> 10

Jupiter >> 22

Saturn >> 30

Platinum >> 12

200RB-EG

- Ergonomic design
- Automotive-grade moulded foam
- Quick-Release seat and backrest
- Protective edge on seat and backrest
- Heavy-Duty swivel mechanism or gas-height adjustment
- Handle on backrest