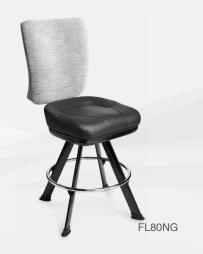

RB80NG-EG

- Ergonomic design
- Automotive-grade moulded foam seat
- Quick-Release seat
- Protective edge on seat
- Heavy-Duty swivel mechanism or gas-height adjustment
- Handle on backrest

RB30K-EG

- Ergonomic design
- Automotive-grade moulded foam seat
- · Quick-Release seat
- Protective edge on seat. Optional on backrest
- · Heavy-Duty swivel mechanism or gas-height adjustment