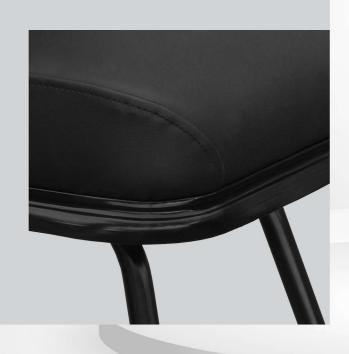

RB150-EG

- Ergonomic design
- Automotive-grade moulded foam seat
- Quick-Release seat
- Protective edge on seat and backrest
- · Heavy-Duty swivel mechanism or gas-height adjustment
- Handle on backrest

- Ergonomic design
- Automotive-grade moulded foam seat
- · Quick-Release seat
- Protective edge on seat and backrest
- · Heavy-Duty swivel mechanism or gas-height adjustment
- Handle on backrest