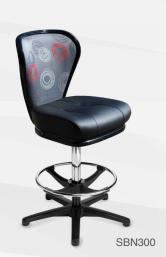

RB150-EG

- Ergonomic design
- Automotive-grade moulded foam seat
- Quick-Release seat
- Protective edge on seat and backrest
- · Heavy-Duty swivel mechanism or gas-height adjustment
- Handle on backrest

- Ergonomic design
- Automotive-grade moulded foam seat
- · Quick-Release seat
- Protective edge on seat and backrest
- · Heavy-Duty swivel mechanism or gas-height adjustment
- Handle on backrest