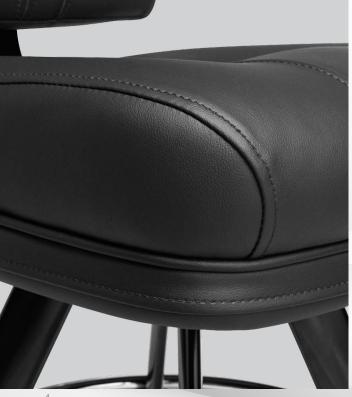

Mercury >> 20

Comet >> 28

Lunar >> 10

Jupiter >> 22

Saturn >> 30

Platinum >> 12

200RB-EG

- Ergonomic design
- Automotive-grade moulded foam
- Quick-Release seat and backrest
- Protective edge on seat and backrest
- Heavy-Duty swivel mechanism or gas-height adjustment
- Handle on backrest