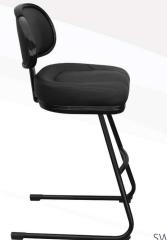

RB150-EG

- Ergonomic design
- Automotive-grade moulded foam seat
- Quick-Release seat
- Protective edge on seat and backrest
- · Heavy-Duty swivel mechanism or gas-height adjustment
- Handle on backrest

- Ergonomic design
- Automotive-grade moulded foam seat
- · Quick-Release seat
- Protective edge on seat and backrest
- · Heavy-Duty swivel mechanism or gas-height adjustment
- Handle on backrest