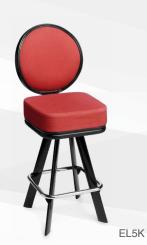

RB85-EG

SB86

- Ergonomic design
- Automotive-grade moulded foam seat
- Protective edge on backrest
- Heavy-Duty swivel mechanism or gas-height adjustment

- Ergonomic design
- Automotive-grade moulded foam seat
- · Quick-Release seat
- Protective edge on seat and backrest
- · High-strength sled base