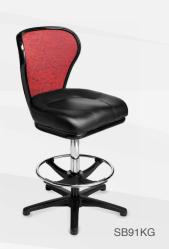

RB150-EG

- Ergonomic design
- Automotive-grade moulded foam seat
- Quick-Release seat
- Protective edge on seat and backrest
- · Heavy-Duty swivel mechanism or gas-height adjustment
- Handle on backrest

- Ergonomic design
- Automotive-grade moulded foam seat
- · Quick-Release seat
- Protective edge on seat and backrest
- · Heavy-Duty swivel mechanism or gas-height adjustment
- Handle on backrest