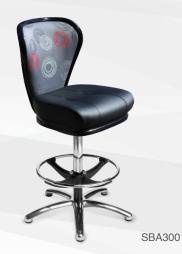

400RB-EG

- Ergonomic design
- Automotive-grade moulded foam
- Quick-Release seat and backrest
- Protective edge on seat and backrest
- Heavy-Duty swivel mechanism or gas-height adjustment
- Handle on backrest