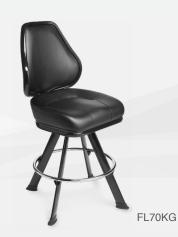

eat and backrest
- Protective edge on seat and backrest
- Heavy-Duty swivel mechanism or gas-height adjustment
- Handle on backrest



















RB150-EG

- Ergonomic design
- Automotive-grade moulded foam seat
- Quick-Release seat
- Protective edge on seat and backrest
- · Heavy-Duty swivel mechanism or gas-height adjustment
- Handle on backrest





















- Ergonomic design
- Automotive-grade moulded foam seat
- · Quick-Release seat
- Protective edge on seat and backrest
- · Heavy-Duty swivel mechanism or gas-height adjustment
- Handle on backrest













# PLATINUM









- Ergonomic design
- Automotive-grade moulded foam seat
- Quick-Release seat
- Protective edge on seat and backrest
- Heavy-Duty swivel mechanism or gas-height adjustment
- Handle on backrest





















RB90KG-EG

- Ergonomic design
- Automotive-grade moulded foam seat
- Quick-Release seat
- Protective edge on seat and backrest
- Heavy-Duty swivel mechanism or gas-height adjustment
- Handle on backrest



















RB80NG-EG

- Ergonomic design
- Automotive-grade moulded foam seat
- Quick-Release seat
- Protective edge on seat
- Heavy-Duty swivel mechanism or gas-height adjustment
- Handle on backrest























RB30K-EG

- Ergonomic design
- Automotive-grade moulded foam seat
- · Quick-Release seat
- Protective edge on seat. Optional on backrest
- · Heavy-Duty swivel mechanism or gas-height adjustment













RB30K-EG









RB1K-EG

- Ergonomic design
- Automotive-grade moulded foam seat
- · Quick-Release seat
- Protective edge on seat and back