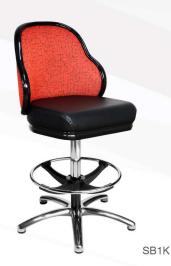

RB30K-EG

RB1K-EG

- Ergonomic design
- Automotive-grade moulded foam seat
- · Quick-Release seat
- Protective edge on seat and backrest
- Heavy-Duty swivel mechanism or gas-height adjustment

- Ergonomic design
- Automotive-grade moulded foam
- Quick-Release seat
- Protective edge on seat. Optional on backrest
- Heavy-Duty swivel mechanism or gas-height adjustment