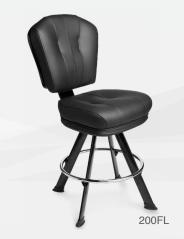

Mercury >> 20

Comet >> 28

Lunar >> 10

Jupiter >> 22

Saturn >> 30

Platinum >> 12

200RB-EG

- Ergonomic design
- Automotive-grade moulded foam
- Quick-Release seat and backrest
- Protective edge on seat and backrest
- Heavy-Duty swivel mechanism or gas-height adjustment
- Handle on backrest