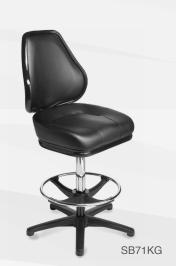

RB150-EG

- Ergonomic design
- Automotive-grade moulded foam seat
- Quick-Release seat
- Protective edge on seat and backrest
- · Heavy-Duty swivel mechanism or gas-height adjustment
- Handle on backrest

- Ergonomic design
- Automotive-grade moulded foam seat
- · Quick-Release seat
- Protective edge on seat and backrest
- · Heavy-Duty swivel mechanism or gas-height adjustment
- Handle on backrest