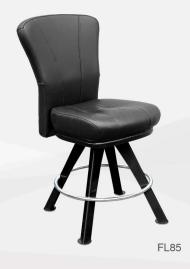

Mercury >> 20

Comet >> 28

Lunar >> 10

Jupiter >> 22

Saturn >> 30

Platinum >> 12

200RB-EG

- Ergonomic design
- Automotive-grade moulded foam
- Quick-Release seat and backrest
- Protective edge on seat and backrest
- Heavy-Duty swivel mechanism or gas-height adjustment
- Handle on backrest