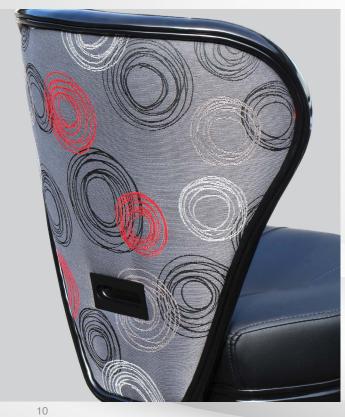

- Our unique weld-free design for pedestal stools eliminates the potentially disastrous failures commonly associated with chairs that have welded joints.
- · Glue-free upholstery permits cost-effective re-upholstery to prolong the life of your investment.
- Our exclusive taper-lock design allows our pedestal chairs to be easily converted from one height to another
  at a fraction of the cost of a new chair.
- To improve comfort and longevity, our seats are all manufactured in-house using automotive-grade PU moulded foam.
- Quick-Release seats enable you to exchange damaged or soiled seat cushions within minutes, right on the gaming floor.
- We are committed to environmental sustainability and we actively develop products, processes and systems to reduce our impact on the environment.