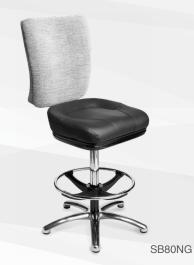

RB80NG-EG

- Ergonomic design
- Automotive-grade moulded foam seat
- Quick-Release seat
- Protective edge on seat
- Heavy-Duty swivel mechanism or gas-height adjustment
- Handle on backrest

RB30K-EG

- Ergonomic design
- Automotive-grade moulded foam seat
- · Quick-Release seat
- Protective edge on seat. Optional on backrest
- · Heavy-Duty swivel mechanism or gas-height adjustment