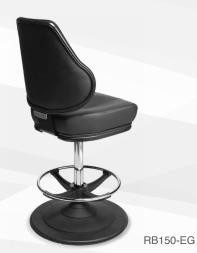

RB150-EG

- Ergonomic design
- Automotive-grade moulded foam seat
- Quick-Release seat
- Protective edge on seat and backrest
- · Heavy-Duty swivel mechanism or gas-height adjustment
- Handle on backrest