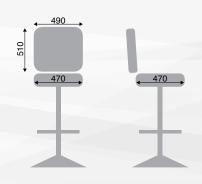

Mercury >> 20

Comet >> 28

Lunar >> 10

Jupiter >> 22

Saturn >> 30

Platinum >> 12

200RB-EG

- Ergonomic design
- Automotive-grade moulded foam
- Quick-Release seat and backrest
- Protective edge on seat and backrest
- Heavy-Duty swivel mechanism or gas-height adjustment
- Handle on backrest