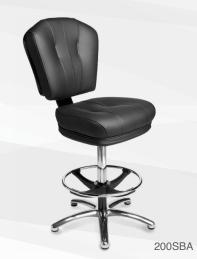

RB150-EG

- Ergonomic design
- Automotive-grade moulded foam seat
- Quick-Release seat
- Protective edge on seat and backrest
- · Heavy-Duty swivel mechanism or gas-height adjustment
- Handle on backrest

- Ergonomic design
- Automotive-grade moulded foam seat
- · Quick-Release seat
- Protective edge on seat and backrest
- · Heavy-Duty swivel mechanism or gas-height adjustment
- Handle on backrest