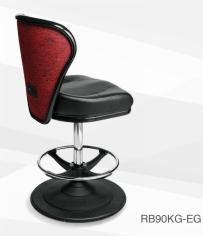

RB90KG-EG

- Ergonomic design
- Automotive-grade moulded foam seat
- Quick-Release seat
- Protective edge on seat and backrest
- Heavy-Duty swivel mechanism or gas-height adjustment
- Handle on backrest