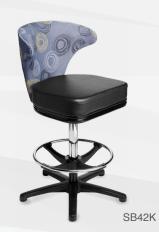

RB80NG-EG

- Ergonomic design
- Automotive-grade moulded foam seat
- Quick-Release seat
- Protective edge on seat
- Heavy-Duty swivel mechanism or gas-height adjustment
- Handle on backrest

RB30K-EG

- Ergonomic design
- Automotive-grade moulded foam seat
- · Quick-Release seat
- Protective edge on seat. Optional on backrest
- · Heavy-Duty swivel mechanism or gas-height adjustment