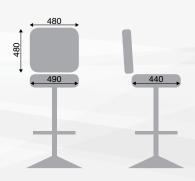

seat and backrest
- Protective edge on seat and backrest
- Heavy-Duty swivel mechanism or gas-height adjustment
- Handle on backrest



















RB150-EG

- Ergonomic design
- Automotive-grade moulded foam seat
- Quick-Release seat
- Protective edge on seat and backrest
- · Heavy-Duty swivel mechanism or gas-height adjustment
- Handle on backrest





















- Ergonomic design
- Automotive-grade moulded foam seat
- · Quick-Release seat
- Protective edge on seat and backrest
- · Heavy-Duty swivel mechanism or gas-height adjustment
- Handle on backrest













# PLATINUM









- Ergonomic design
- Automotive-grade moulded foam seat
- Quick-Release seat
- Protective edge on seat and backrest
- Heavy-Duty swivel mechanism or gas-height adjustment
- Handle on backrest





















RB90KG-EG

- Ergonomic design
- Automotive-grade moulded foam seat
- Quick-Release seat
- Protective edge on seat and backrest
- Heavy-Duty swivel mechanism or gas-height adjustment
- Handle on backrest



















RB80NG-EG

- Ergonomic design
- Automotive-grade moulded foam seat
- Quick-Release seat
- Protective edge on seat
- Heavy-Duty swivel mechanism or gas-height adjustment
- Handle on backrest























RB30K-EG

- Ergonomic design
- Automotive-grade moulded foam seat
- · Quick-Release seat
- Protective edge on seat. Optional on backrest
- · Heavy-Duty swivel mechanism or gas-height adjustment













RB30K-EG









RB1K-EG

- Ergonomic design
- Automotive-grade moulded foam seat
- · Quick-Release seat
- Protective edge on seat and ba