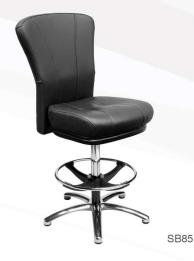

RB85-EG

SB86

- Ergonomic design
- Automotive-grade moulded foam seat
- Protective edge on backrest
- Heavy-Duty swivel mechanism or gas-height adjustment

- Ergonomic design
- Automotive-grade moulded foam seat
- · Quick-Release seat
- Protective edge on seat and backrest
- · High-strength sled base