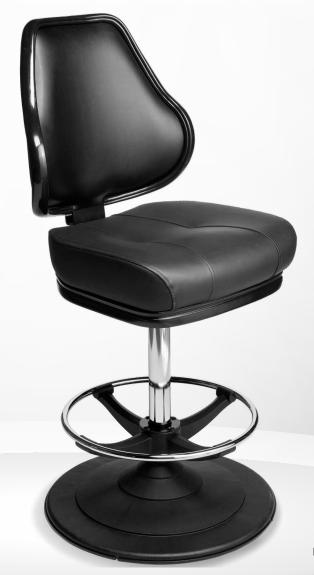

# PLATINUM

- Ergonomic design
- Automotive-grade moulded foam seat
- Quick-Release seat
- Protective edge on seat and backrest
- Heavy-Duty swivel mechanism or gas-height adjustment
- Handle on backrest