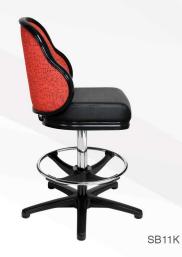

RB150-EG

- Ergonomic design
- Automotive-grade moulded foam seat
- Quick-Release seat
- Protective edge on seat and backrest
- · Heavy-Duty swivel mechanism or gas-height adjustment
- Handle on backrest