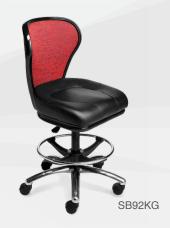

RB150-EG

- Ergonomic design
- Automotive-grade moulded foam seat
- Quick-Release seat
- Protective edge on seat and backrest
- · Heavy-Duty swivel mechanism or gas-height adjustment
- Handle on backrest

- Ergonomic design
- Automotive-grade moulded foam seat
- · Quick-Release seat
- Protective edge on seat and backrest
- · Heavy-Duty swivel mechanism or gas-height adjustment
- Handle on backrest