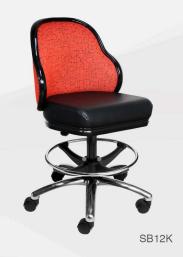

RB90KG-EG

- Ergonomic design
- Automotive-grade moulded foam seat
- Quick-Release seat
- Protective edge on seat and backrest
- Heavy-Duty swivel mechanism or gas-height adjustment
- Handle on backrest