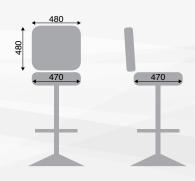

# PLATINUM

- Ergonomic design
- Automotive-grade moulded foam seat
- Quick-Release seat
- Protective edge on seat and backrest
- Heavy-Duty swivel mechanism or gas-height adjustment
- Handle on backrest