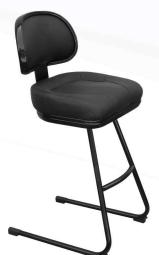

RB150-EG

- Ergonomic design
- Automotive-grade moulded foam seat
- Quick-Release seat
- Protective edge on seat and backrest
- · Heavy-Duty swivel mechanism or gas-height adjustment
- Handle on backrest

- Ergonomic design
- Automotive-grade moulded foam seat
- · Quick-Release seat
- Protective edge on seat and backrest
- · Heavy-Duty swivel mechanism or gas-height adjustment
- Handle on backrest