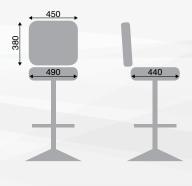

RB30K-EG

- Ergonomic design
- Automotive-grade moulded foam seat
- · Quick-Release seat
- Protective edge on seat. Optional on backrest
- · Heavy-Duty swivel mechanism or gas-height adjustment













RB30K-EG









RB1K-EG

- Ergonomic design
- Automotive-grade moulded foam seat
- · Quick-Release seat
- Protective edge on seat and backrest
- Heavy-Duty swivel mechanism or gas-height adjustment



















- Ergonomic design
- Automotive-grade moulded foam
- Quick-Release seat
- Protective edge on seat. Optional on backrest
- Heavy-Duty swivel mechanism or gas-height adjustment









RB85-EG





SB86









- Ergonomic design
- Automotive-grade moulded foam seat
- Protective edge on backrest
- Heavy-Duty swivel mechanism or gas-height adjustment

















- Ergonomic design
- Automotive-grade moulded foam seat
- · Quick-Release seat
- Protective edge on seat and backrest
- · High-strength sled base

















EL1K



- Ergonomic design
- Automotive-grade moulded foam seat
- Quick-Release seat
- Protective edge on seat and backrest
- · Heavy-Duty swivel mechanism or gas-height adjustment

















### **HEAD OFFICE**

### South Africa

Postal Address: PO Box 877, Edenvale, 1610

**Physical Address:** 3 Platinum Road, Spartan ext 16, 1619

**Telephone:** +27 11 392-6803 **E-Mail:** info@karo.co.za

www: karocasinoseating.com

### Australia

Postal Address: PO Box 538, Cherrybrook, NSW, 2126
Physical Address: 35/2 Hoyle Ave, Castle Hill, NSW, 2154

Telephone: +61 2 8313-7090
E-Mail: info@karo.com.au
www: karo.com.a