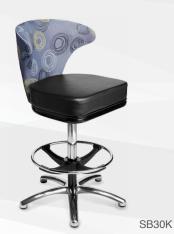

RB80NG-EG

- Ergonomic design
- Automotive-grade moulded foam seat
- Quick-Release seat
- Protective edge on seat
- Heavy-Duty swivel mechanism or gas-height adjustment
- Handle on backrest

RB30K-EG

- Ergonomic design
- Automotive-grade moulded foam seat
- · Quick-Release seat
- Protective edge on seat. Optional on backrest
- · Heavy-Duty swivel mechanism or gas-height adjustment