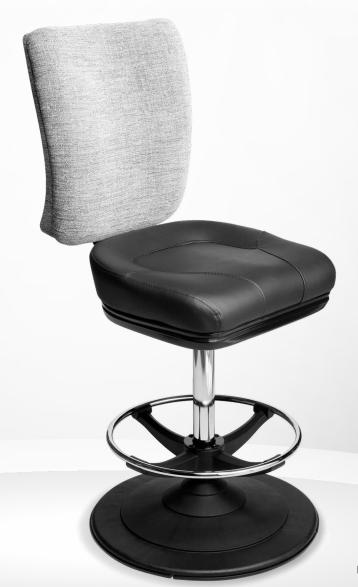

RB80NG-EG

- Ergonomic design
- Automotive-grade moulded foam seat
- Quick-Release seat
- Protective edge on seat
- Heavy-Duty swivel mechanism or gas-height adjustment
- Handle on backrest

RB30K-EG

- Ergonomic design
- Automotive-grade moulded foam seat
- · Quick-Release seat
- Protective edge on seat. Optional on backrest
- · Heavy-Duty swivel mechanism or gas-height adjustment