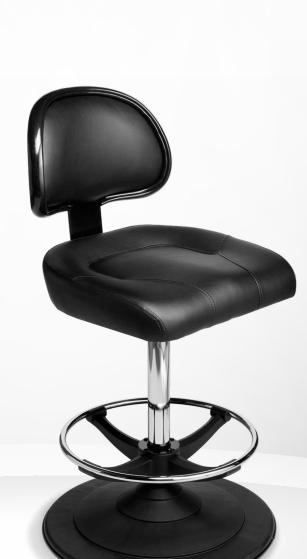

RB85-EG

SB86

- Ergonomic design
- Automotive-grade moulded foam seat
- Protective edge on backrest
- Heavy-Duty swivel mechanism or gas-height adjustment

- Ergonomic design
- Automotive-grade moulded foam seat
- · Quick-Release seat
- Protective edge on seat and backrest
- · High-strength sled base