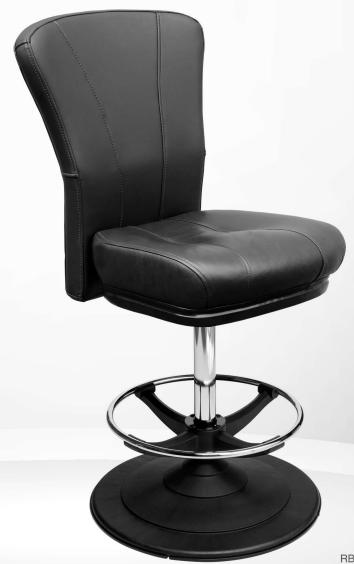

# PLATINUM

- Ergonomic design
- Automotive-grade moulded foam seat
- Quick-Release seat
- Protective edge on seat and backrest
- Heavy-Duty swivel mechanism or gas-height adjustment
- Handle on backrest