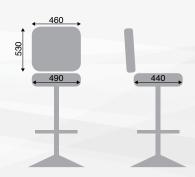

RB80NG-EG

- Ergonomic design
- Automotive-grade moulded foam seat
- Quick-Release seat
- Protective edge on seat
- Heavy-Duty swivel mechanism or gas-height adjustment
- Handle on backrest

RB30K-EG

- Ergonomic design
- Automotive-grade moulded foam seat
- · Quick-Release seat
- Protective edge on seat. Optional on backrest
- · Heavy-Duty swivel mechanism or gas-height adjustment