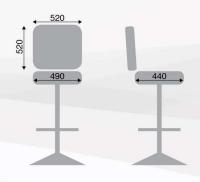

Mercury >> 20

Comet >> 28

Lunar >> 10

Jupiter >> 22

Saturn >> 30

Platinum >> 12

200RB-EG

- Ergonomic design
- Automotive-grade moulded foam
- Quick-Release seat and backrest
- Protective edge on seat and backrest
- Heavy-Duty swivel mechanism or gas-height adjustment
- Handle on backrest