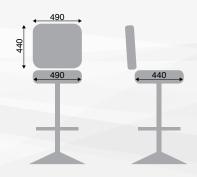

Mercury >> 20

Comet >> 28

Lunar >> 10

Jupiter >> 22

Saturn >> 30

Platinum >> 12

200RB-EG

- Ergonomic design
- Automotive-grade moulded foam
- Quick-Release seat and backrest
- Protective edge on seat and backrest
- Heavy-Duty swivel mechanism or gas-height adjustment
- Handle on backrest