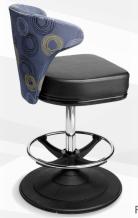

Mercury >> 20

Comet >> 28

Lunar >> 10

Jupiter >> 22

Saturn >> 30

Platinum >> 12

200RB-EG

- Ergonomic design
- Automotive-grade moulded foam
- Quick-Release seat and backrest
- Protective edge on seat and backrest
- Heavy-Duty swivel mechanism or gas-height adjustment
- Handle on backrest