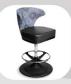

RB85-EG

SB86

- Ergonomic design
- Automotive-grade moulded foam seat
- Protective edge on backrest
- Heavy-Duty swivel mechanism or gas-height adjustment

- Ergonomic design
- Automotive-grade moulded foam seat
- · Quick-Release seat
- Protective edge on seat and backrest
- · High-strength sled base