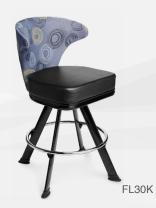

RB80NG-EG

- Ergonomic design
- Automotive-grade moulded foam seat
- Quick-Release seat
- Protective edge on seat
- Heavy-Duty swivel mechanism or gas-height adjustment
- Handle on backrest

RB30K-EG

- Ergonomic design
- Automotive-grade moulded foam seat
- · Quick-Release seat
- Protective edge on seat. Optional on backrest
- · Heavy-Duty swivel mechanism or gas-height adjustment

RB30K-EG

RB1K-EG

- Ergonomic design
- Automotive-grade moulded foam seat
- · Quick-Release seat
- Protective edge on seat and backrest
- Heavy-Duty swivel mechanism or gas-height adjustment

- Ergonomic design
- Automotive-grade moulded foam
- Quick-Release seat
- Protective edge on seat. Optional on backrest
- Heavy-Duty swivel mechanism or gas-height adjustment