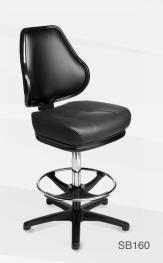

# PLATINUM

- Ergonomic design
- Automotive-grade moulded foam seat
- Quick-Release seat
- Protective edge on seat and backrest
- Heavy-Duty swivel mechanism or gas-height adjustment
- Handle on backrest