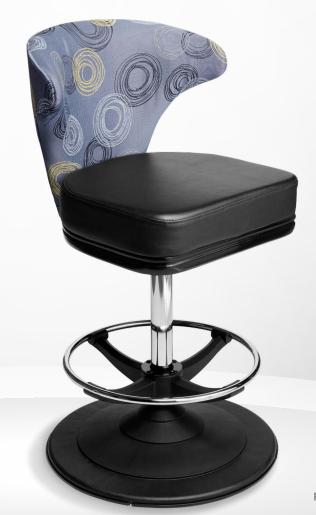

# PLATINUM

- Ergonomic design
- Automotive-grade moulded foam seat
- Quick-Release seat
- Protective edge on seat and backrest
- Heavy-Duty swivel mechanism or gas-height adjustment
- Handle on backrest