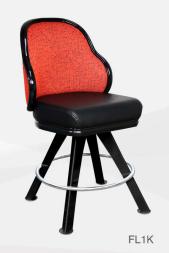

EL1K

- Ergonomic design
- Automotive-grade moulded foam seat
- Quick-Release seat
- Protective edge on seat and backrest
- · Heavy-Duty swivel mechanism or gas-height adjustment