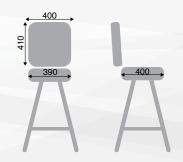

RB150-EG

- Ergonomic design
- Automotive-grade moulded foam seat
- Quick-Release seat
- Protective edge on seat and backrest
- · Heavy-Duty swivel mechanism or gas-height adjustment
- Handle on backrest