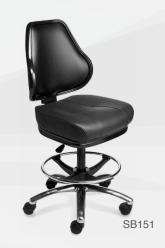

RB85-EG

SB86

- Ergonomic design
- Automotive-grade moulded foam seat
- Protective edge on backrest
- Heavy-Duty swivel mechanism or gas-height adjustment

- Ergonomic design
- Automotive-grade moulded foam seat
- · Quick-Release seat
- Protective edge on seat and backrest
- · High-strength sled base