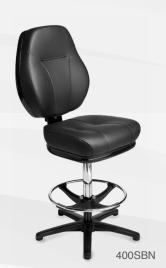

400RB-EG

- Ergonomic design
- Automotive-grade moulded foam
- Quick-Release seat and backrest
- Protective edge on seat and backrest
- Heavy-Duty swivel mechanism or gas-height adjustment
- Handle on backrest