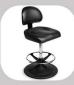

RB150-EG

- Ergonomic design
- Automotive-grade moulded foam seat
- Quick-Release seat
- Protective edge on seat and backrest
- · Heavy-Duty swivel mechanism or gas-height adjustment
- Handle on backrest

- Ergonomic design
- Automotive-grade moulded foam seat
- · Quick-Release seat
- Protective edge on seat and backrest
- · Heavy-Duty swivel mechanism or gas-height adjustment
- Handle on backrest