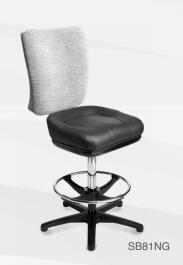

RB80NG-EG

- Ergonomic design
- Automotive-grade moulded foam seat
- Quick-Release seat
- Protective edge on seat
- Heavy-Duty swivel mechanism or gas-height adjustment
- Handle on backrest

RB30K-EG

- Ergonomic design
- Automotive-grade moulded foam seat
- · Quick-Release seat
- Protective edge on seat. Optional on backrest
- · Heavy-Duty swivel mechanism or gas-height adjustment