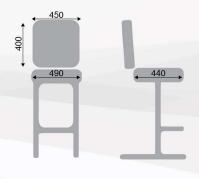

RB150-EG

- Ergonomic design
- Automotive-grade moulded foam seat
- Quick-Release seat
- Protective edge on seat and backrest
- · Heavy-Duty swivel mechanism or gas-height adjustment
- Handle on backrest

- Ergonomic design
- Automotive-grade moulded foam seat
- · Quick-Release seat
- Protective edge on seat and backrest
- · Heavy-Duty swivel mechanism or gas-height adjustment
- Handle on backrest