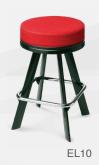

Mercury >> 20

Comet >> 28

Lunar >> 10

Jupiter >> 22

Saturn >> 30

Platinum >> 12

200RB-EG

- Ergonomic design
- Automotive-grade moulded foam
- Quick-Release seat and backrest
- Protective edge on seat and backrest
- Heavy-Duty swivel mechanism or gas-height adjustment
- Handle on backrest